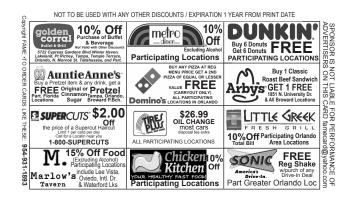

NOT TO BE USED WITH ANY OTHER DISCOUNTS / EXPIRATION 1 YEAR FROM PRINT DATE metro Off 10% 10% Off Buy 6 Donuts FREE Participating Locations PARTICIPATING LOCATION BUY ANY PIZZA AT REG MENU PRICE GET A 2ND IZZA OF EQUAL OR LESSE Mantie Anne's VALUE FREE Buy a Pretzel item & any drink, get a
FREE Original or Pretzel
Part. Florida
Cinnamon Tampa, Orlando,
Sugar Broward P.Bch. Arbys GET 1 FREE
1851 N. University Dr.
& All Broward Location SUPERCUTS \$2.00

off
the price of a Supercut Haircut
Limit 1 per card per day \$26.99 OIL CHANGE most cars disposal fee extra LITTLE GREEK 10%Off Participating Orlando
Total Bill Area Locations 1-800-SUPERCUTS ALL PARTICIPATING LOCATIONS Marlow's Oviedo, Intl. Dr. Kitchen America's W/purch of any Drive-In Deal Part Greater Orlando Loc YOUR HEALTHY FAST FOOD Participating Locations