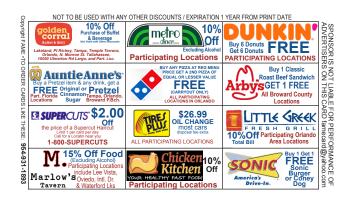

#### What is the Value of these cards?

The average person using these cards will receive \$200 or more in savings per year, but the true value is the goodwill your organization generates from the people using the cards. When sold as a fundraising card, the average selling price in Florida is \$10-\$20, giving the group an 70% to 85% Profit!

#### How much do these cards cost?

The cards are just \$3 each. You may even invite a Sponsor to cover the cost in exchange for a prominant ad on the card. If you sell the cards for \$20 each, you only have to sell 53 cards to make back your initial investment. The rest of the the order is pure profit!

#### What is the Expiration Date on the Card?

The cards are valid for 12-13 months from the date of printing. Because they expire, your families and community will be eager to purchase new cards next year so they can continue to save money.

#### What offers are available in my area?

FAME has negotiated contracts with thousands of restaurants and businesses both locally and nationally. Please email us with your request for information so we can send you the choices for your particular area. When requesting information, email the name of your city, the school or organization name, and your phone number in case we have questions.