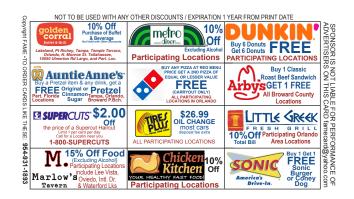

**An Easy Fundraiser!** 

The Fundsaver Card can be CUSTOMIZED with a school or group logo & YOUR choice of discounts. Send home a letter and money envelope with each child. Two weeks later, collect the envelopes, remove the checks, and fill with the appropriate number of cards. You're done!

#### What is the Value of these cards?

The average person using these cards will receive \$200 or more in savings per year, but the true value is the goodwill your organization generates from the people using the cards. When sold as a fundraising card, the average selling price in Florida is \$10-\$20, giving the group an 70% to 85% Profit!

#### How much do these cards cost?

The cards are just \$3 each. You may even invite a Sponsor to cover the cost in exchange for a prominant ad on the card. If you sell the cards for \$20 each, you only have to sell 53 cards to make back your initial investment. The rest of the the order is pure profit!

#### What is the Expiration Date on the Card?

The cards are valid for 12-13 months from the date of printing. Because they expire, your families and community will be eager to purchase new cards next year so they can continue to save money.

**Each promotion has some small discount or incentive**, in many cases only available in slower traffic periods, like Monday-Thursday. Most of these discounts are quite small, 10%-15% off, available most of the week, or larger discounts like 50% off second item or even buy 1 get 1 free, available just 1 day per week.

Every card has an expiration date, so it can only be used until the card expires. Each card also has the disclaimer "Not to be used with any other discounts" so it will not affect any other promotions your company is running. People carry these cards in their wallets and use them repeatedly throughout the year. Even if your promotion is only a free medium drink with purchase of a lunch, it still equates to thousands of customers right in your market area who are continuously reminded of where you are, what you do, and that you're open for business.