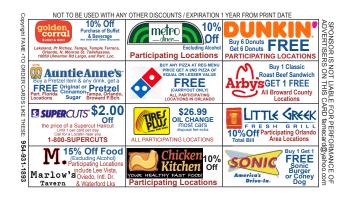

**An Easy Fundraiser!** 

The Fundsaver Card can be CUSTOMIZED with a school or group logo & YOUR choice of discounts. Send home a letter and money envelope with each child. Two weeks later, collect the envelopes, remove the checks, and fill with the appropriate number of cards. You're done!

#### What is the Value of these cards?

The average person using these cards will receive \$200 or more in savings per year, but the true value is the goodwill your organization generates from the people using the cards. When sold as a fundraising card, the average selling price in Florida is \$10-\$20, giving the group an 70% to 85% Profit!

#### How much do these cards cost?

The cards are just \$3 each. You may even invite a Sponsor to cover the cost in exchange for a prominant ad on the card. If you sell the cards for \$20 each, you only have to sell 53 cards to make back your initial investment. The rest of the the order is pure profit!

#### What is the Expiration Date on the Card?

The cards are valid for 12-13 months from the date of printing. Because they expire, your families and community will be eager to purchase new cards next year so they can continue to save money.

**Each promotion has some small discount or incentive**, in many cases only available in slower traffic periods, like Monday-Thursday. Most of these discounts are quite small, 10%-15% off, available most of the week, or larger discounts like 50% off second item or even buy 1 get 1 free, available just 1 day per week.

Every card has an expiration date, so it can only be used until the card expires. Each card also has the disclaimer "Not to be used with any other discounts" so it will not affect any other promotions your company is running. People carry these cards in their wallets and use them repeatedly throughout the year. Even if your promotion is only a free medium drink with purchase of a lunch, it still equates to thousands of customers right in your market area who are continuously reminded of where you are, what you do, and that you're open for business.